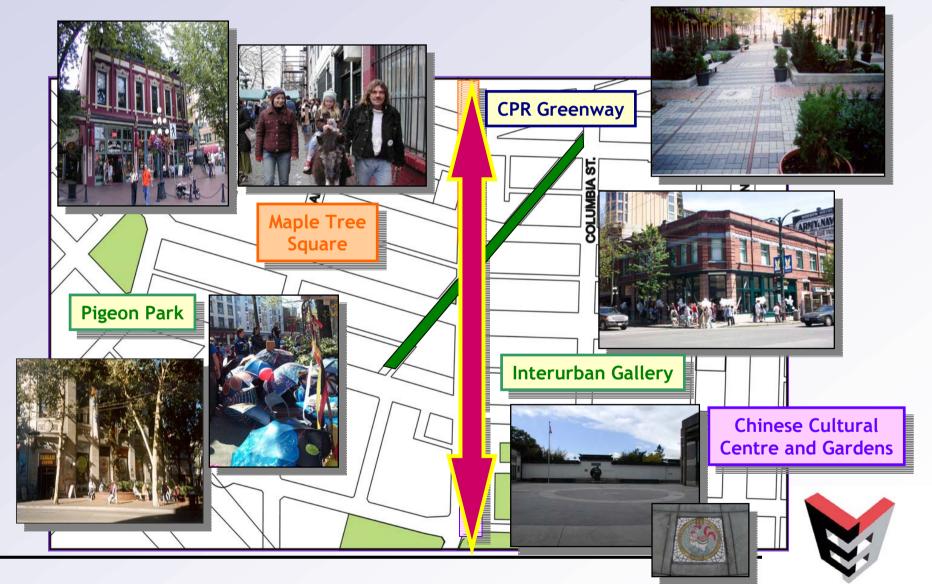

cona Business Improvement Area





### Change and Growth in the Downtown Eastside

















### **Key Strategies**





- Improve safety and security
- Take advantage of key economic drivers



### 2010 Winter Games Inner-City Inclusive Committee





### Storyeum





### Purchase and Redevelopment of Woodwards





- Improve safety and security
- Take advantage of key economic drivers
- Develop housing



### **Non-Market Housing**



# **Market Housing**







- Improve safety and security
- Take advantage of key economic drivers
- Develop housing
- Create strong neighbourhood brands



- Improve safety and security
- Take advantage of key economic drivers
- Develop housing
- Create strong neighbourhood brands
- Upgrade Appearance, Strengthen Links



### **Carrall Greenway**





# Strengthen Capabilities of Local Suppliers

- Upgrade Building Infrastructure
- Increase Business Retention and Expansion
- Attract New Business
- Improve Readiness of Local Suppliers



### Vancouver Agreement Employment Strategy

Focus on multi-barriered DTES residents

- Continuum of Services
- Assessment Employment Readiness Scale
- Employment on the job supports
- Case Management



### Conclusions

#### Downtown Eastside will Revitalize

- Build on Historic Urban Fabric/Strategic Location
- Revitalization without Displacement

#### **Key Strategies Well Underway**

 Safety, Woodwards, Heritage/ By-law changes, Carrall Greenway, Housing



### **Further Work**

- Business Retention and Attraction
- Housing Plan
- Improve Safety Especially for Women
- Focus on Strathcona Business